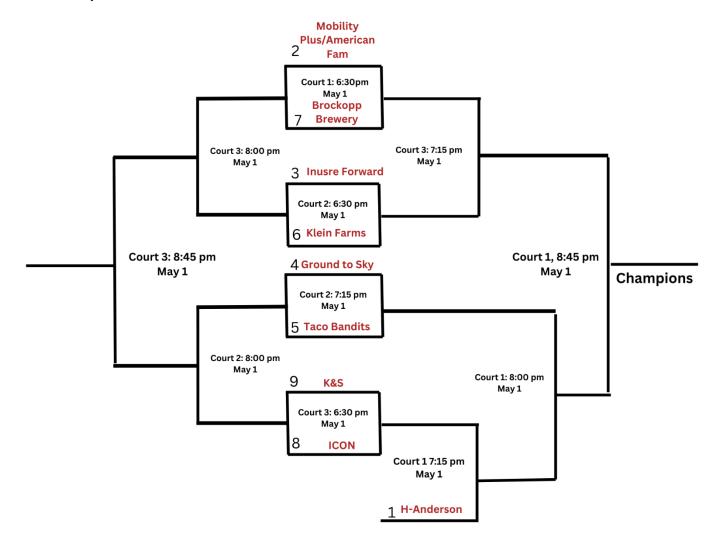

## Thursday, May 1, 2025

Best 2 out of 3 Sets 1 and 2 (25 pts), Set 3 (15 pts) Max of 28 and 18 points Games may start ahead of schedule